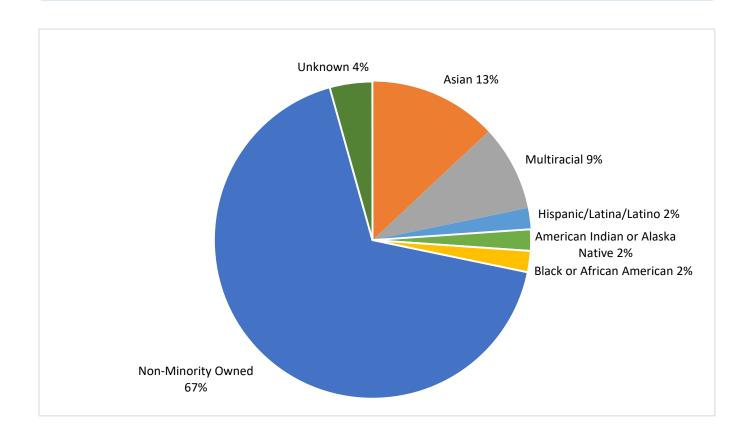

## Self-Identified Race Cannabis Title Certificates in Washington State January 2020

Categories based on U.S. Census Bureau Definitions. Data represents self-identified race of majority or equal interest owners of the 46 Title Certificates on January 2, 2020.