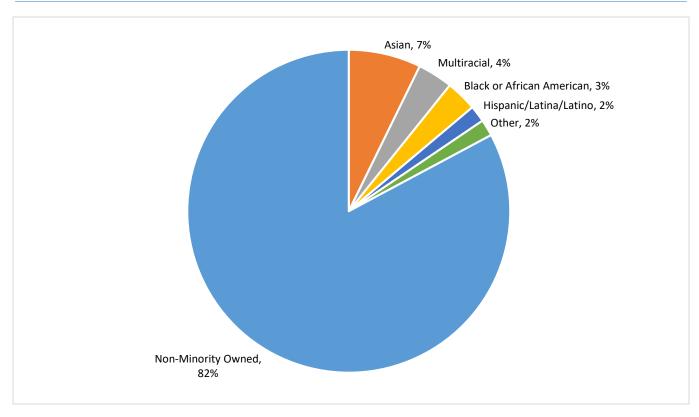

## Self-Identified Race Cannabis Retailers in Washington State

January 2020

| Other                                  |       |
|----------------------------------------|-------|
| Hispanic/Latina/Latino and Multiracial | 0.62% |
| Native Hawaiian or Pacific<br>Islander | 0.41% |
| Asian and Multiracial                  | 0.41% |
| Unknown                                | 0.41% |
| American Indian or Alaska<br>Native    | 0.21% |

Categories based on U.S. Census Bureau Definitions. Data represents self-identified race of majority or equal interest owners of the 485 active licenses on January 2, 2020.