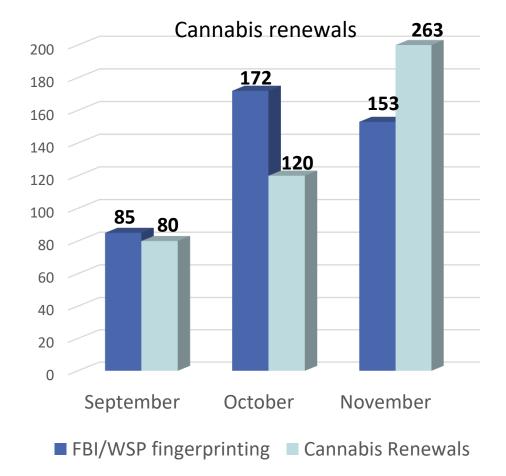

#### CHRI (Criminal History Records Information)

3<sup>rd</sup> QTR 237 renewals Oct-Nov 383 renewals