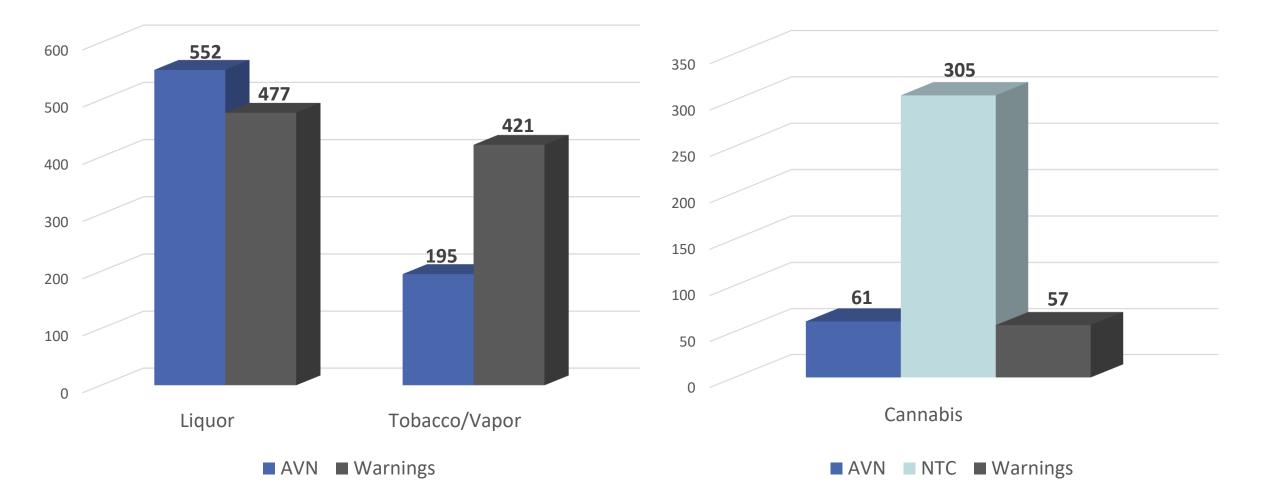

#### Violation Breakdown CYTD 2022

### NTC November 2022

### Administrative Violations Notices (AVN) November 2022