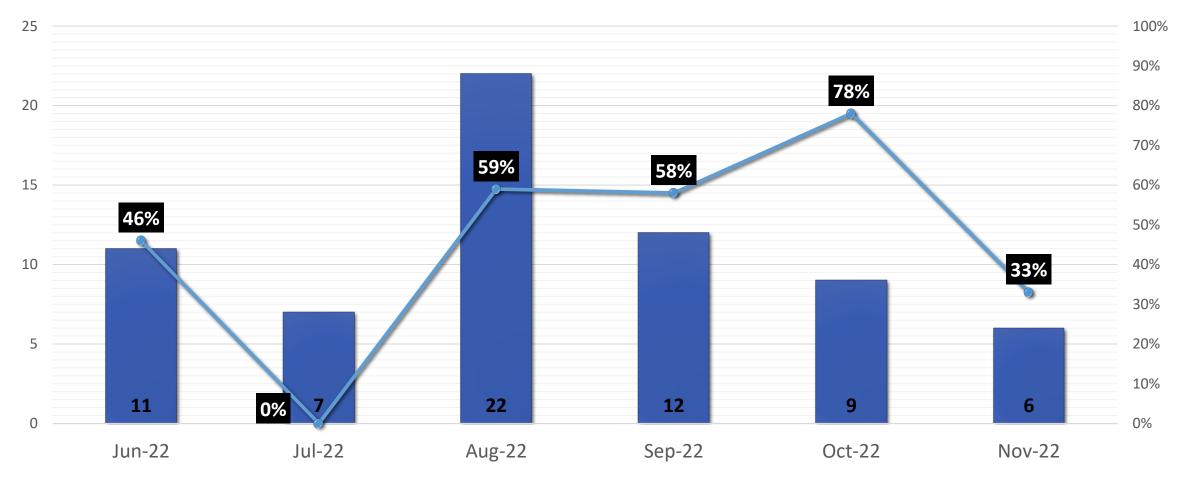

#### Delivery /Curbside Compliance: Youth Access

Compliance Checks ---Compliance Rate