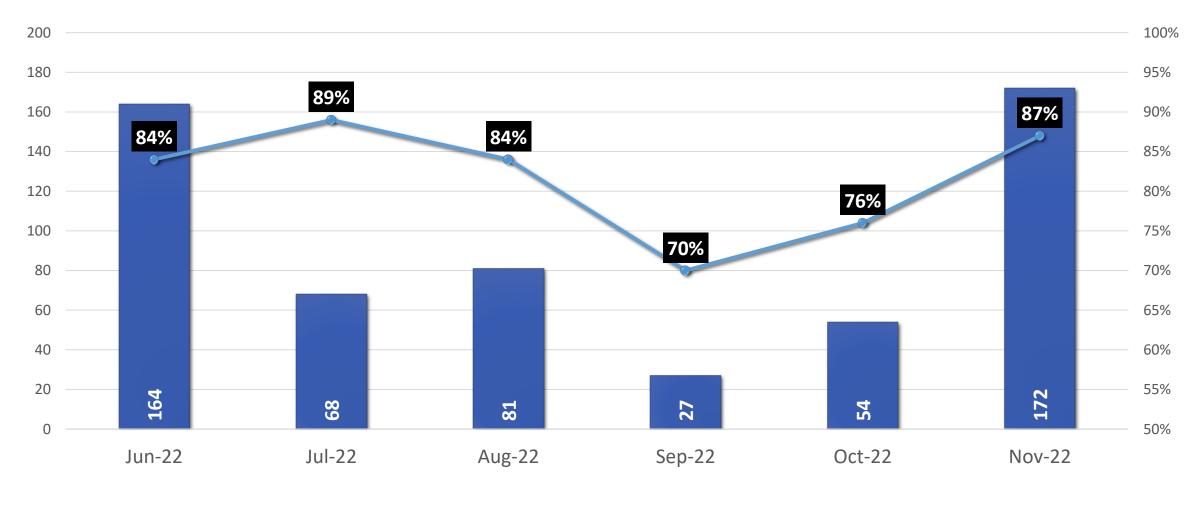

### Tobacco and Vapor Compliance: Youth Access

Compliance checks –

Compliance Rate