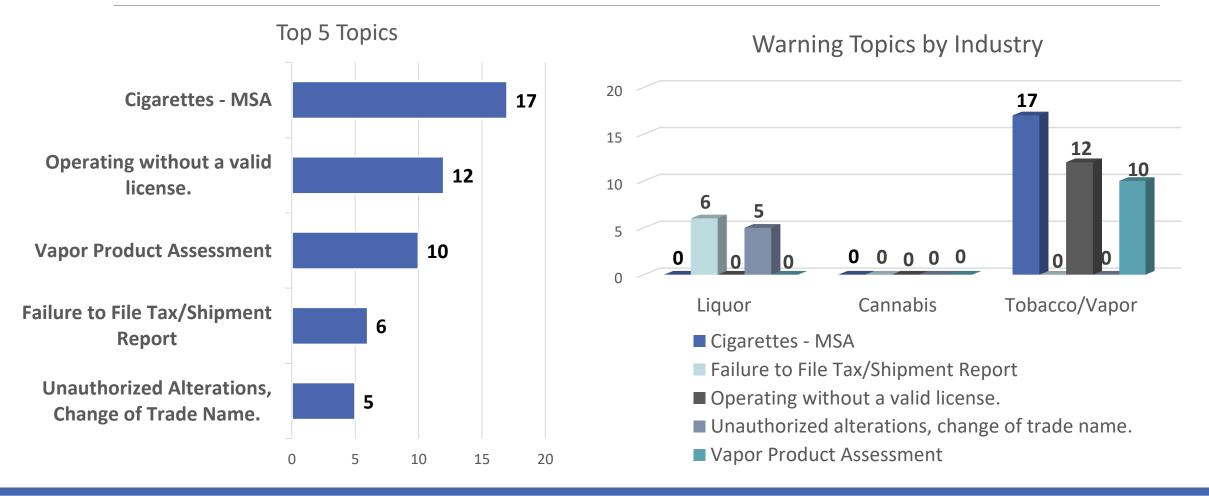

Education Data

NOVEMBER 2022

### Complaints CYTD 2022

| Industry      | No. of Complaints | Public Safety |
|---------------|-------------------|---------------|
| Liquor        | 1412              | 43%           |
| Cannabis      | 549               | 36%           |
| Tobacco/Vapor | 365               | 21%           |
| Total         | 2326              | 39%           |

Data runs from January-November 2022

#### Complaints

Number of Complaints by Unit



#### Education and Violations



#### Licensee Education



#### Education Contact Breakdown

Year to date



#### Licensee Education



#### November Education Topics



#### Violation Breakdown CYTD 2022



### NTC November 2022



### Administrative Violations Notices (AVN) November 2022



#### Warning Topics November 2022



#### Alternative Dispute Resolutions



#### Liquor Compliance: Youth Access



Compliance Checks — Compliance Rate

#### Delivery /Curbside Compliance: Youth Access



Compliance Checks ---Compliance Rate

#### Cannabis Compliance: Youth Access



Compliance Checks ---Compliance Rate

### Tobacco and Vapor Compliance: Youth Access



Compliance checks –

Compliance Rate



#### ID Checks: Youth Access



#### CHRI (Criminal History Records Information)





3<sup>rd</sup> QTR 237 renewals Oct-Nov 383 renewals

#### Top 5 Examiner Requests January-November 2022



#### FDA

| 4 <sup>th</sup> Quarter FDA Stats      |     |  |
|----------------------------------------|-----|--|
| Total Number of Inspections            | 701 |  |
| Advertising & Labeling                 | 210 |  |
| Underco