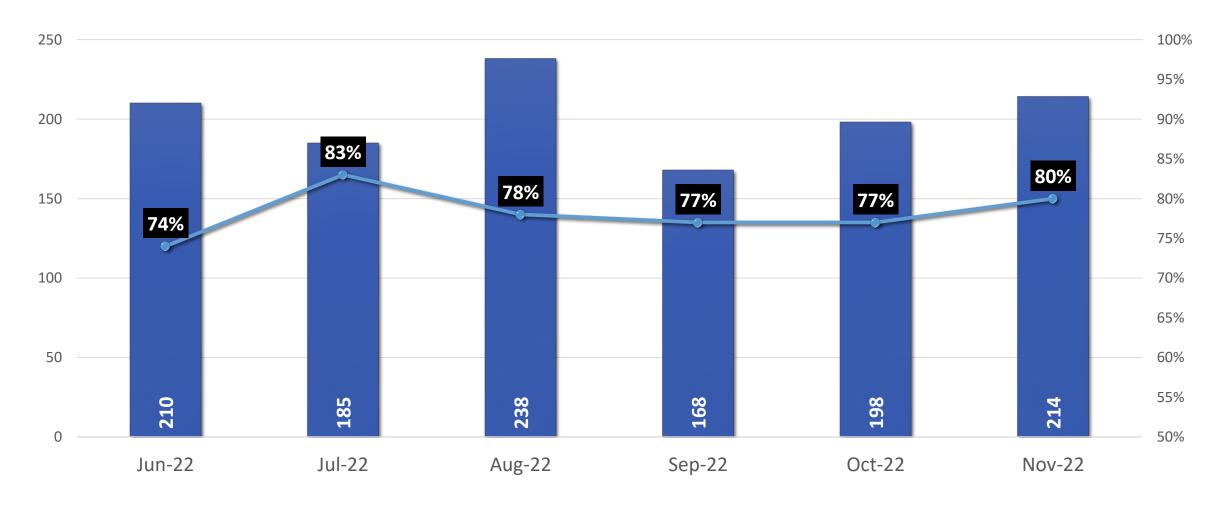

of Complaints | Public Safety |
|---------------|-------------------|---------------|
| Liquor        | 1412              | 43%           |
| Cannabis      | 549               | 36%           |
| Tobacco/Vapor | 365               | 21%           |
| Total         | 2326              | 39%           |

Data runs from January-November 2022

#### Complaints

Number of Complaints by Unit



#### Education and Violations



#### Licensee Education



#### Education Contact Breakdown

Year to date



#### Licensee Education



#### November Education Topics



#### Violation Breakdown CYTD 2022



### NTC November 2022



### Administrative Violations Notices (AVN) November 2022



#### Warning Topics November 2022



#### Alternative Dispute Resolutions



#### Liquor Compliance: Youth Access



Compliance Checks — Compliance Rate

#### Delivery /Curbside Compliance: Youth Access



Compliance Checks ---Compliance Rate

#### Cannabis Compliance: Youth Access



Compliance Checks ---Compliance Rate

### Tobacco and Vapor Compliance: Youth Access



Compliance checks –

Compliance Rate



#### ID Checks: Youth Access



#### CHRI (Criminal History Records Information)





3<sup>rd</sup> QTR 237 renewals Oct-Nov 383 renewals

#### Top 5 Examiner Requests January-November 2022



#### FDA

| 4 <sup>th</sup> Quarter FDA Stats      |     |  |
|----------------------------------------|-----|--|
| Total Number of Inspections            | 701 |  |
| Advertising & Labeling                 | 210 |  |
| Undercover buys attempts               | 491 |  |
| Violation referrals for sales to mi