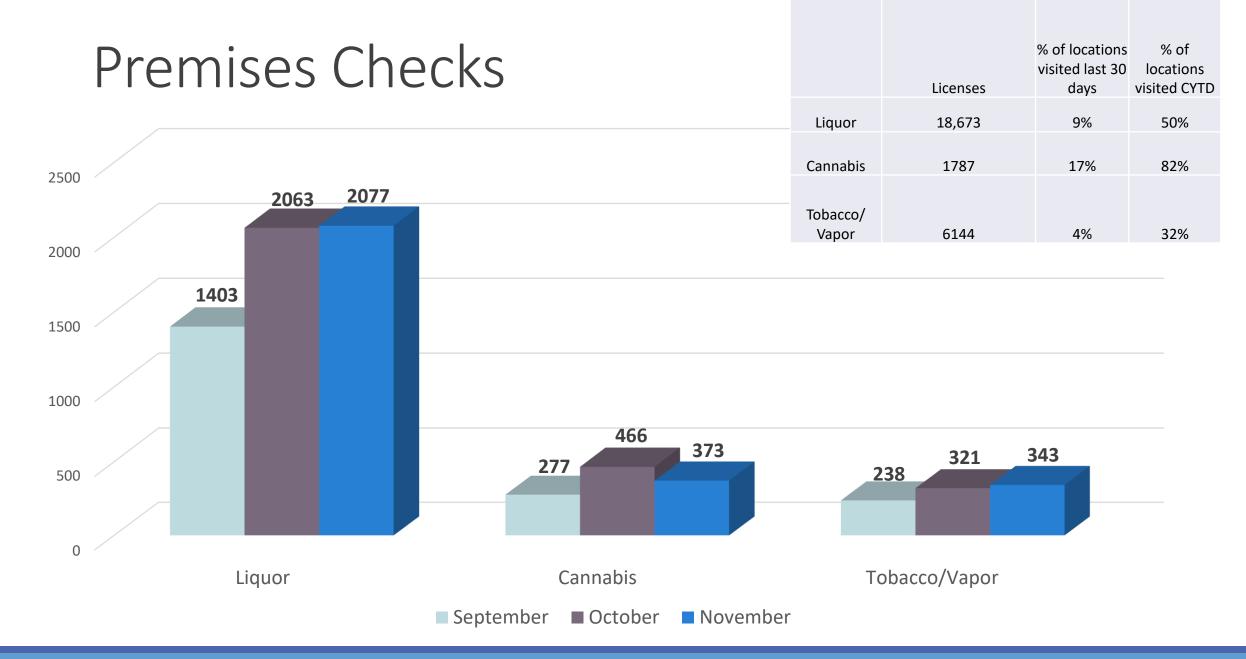

#### Liquor Compliance: Youth Access

Compliance Checks — Compliance Rate

#### Delivery /Curbside Compliance: Youth Access

Compliance Checks ---Compliance Rate

#### Cannabis Compliance: Youth Access

Compliance Checks ---Compliance Rate

### Tobacco and Vapor Compliance: Youth Access

Compliance checks –

Compliance Rate