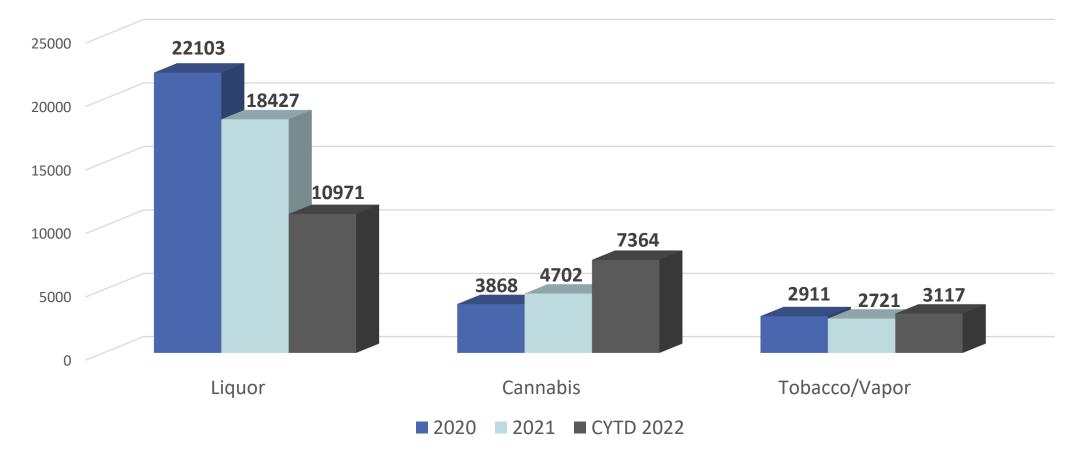

Washington State Liquor and Cannabis Board

# Enforcement and Education Data

NOVEMBER 2022

### Complaints CYTD 2022

| Industry      | No. of Complaints | Public Safety |
|---------------|-------------------|---------------|
| Liquor        | 1412              | 43%           |
| Cannabis      | 549               | 36%           |
| Tobacco/Vapor | 365               | 21%           |
| Total         | 2326              | 39%           |

Data runs from January-November 2022

#### Complaints

Number of Complaints by Unit



#### Education and Violations



#### Licensee Education



#### Education Contact Breakdown

Year to date



#### Licensee Education



#### November Education Topics



#### Violation Breakdown CYTD 2022



### NTC November 2022



### Administrative Violations Notices (AVN) November 2022



#### Warning Topics November 2022



#### Alternative Dispute Resolutions



#### Liquor Compliance: Youth Access



Compliance Checks — Compliance Rate

#### Delivery /Curbside Compliance: Youth Access



Compliance Checks ---Compliance Rate

#### Cannabis Compliance: Youth Access



Compliance Checks ---Compliance Rate

### Tobacco and Vapor Compliance: Youth Access



Compliance checks –

Compliance Rate



#### ID Checks: Youth Access



#### CHRI (Criminal History Records Information)





3<sup>rd</sup> QTR 237 renewals Oct-Nov 383 renewals

#### Top 5 Examiner Requests January-November 2022



####