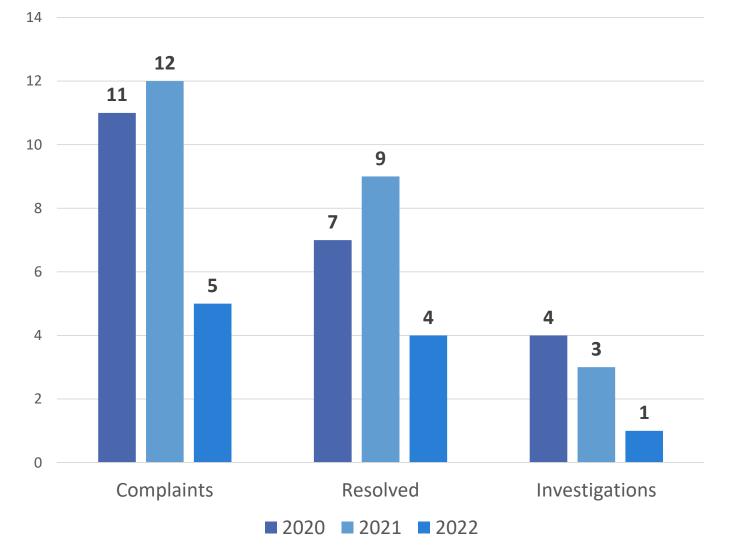

ecks ---Compliance Rate

#### Cannabis Compliance: Youth Access



Compliance Checks ---Compliance Rate

### Tobacco and Vapor Compliance: Youth Access



Compliance checks –

Compliance Rate



#### ID Checks: Youth Access



#### CHRI (Criminal History Records Information)





3<sup>rd</sup> QTR 237 renewals Oct-Nov 383 renewals

#### Top 5 Examiner Requests January-November 2022



#### FDA

| 4 <sup>th</sup> Quarter FDA Stats      |     |  |
|----------------------------------------|-----|--|
| Total Number of Inspections            | 701 |  |
| Advertising & Labeling                 | 210 |  |
| Undercover buys attempts               | 491 |  |
| Violation referrals for sales to minor | 100 |  |
| Compliance rate                        | 80% |  |

#### Internal Affairs and Outcomes



| November 2022 Investigations           |         |  |
|----------------------------------------|---------|--|
| ΤΟΡΙϹ                                  | OUTCOME |  |
| Officer<br>Conduct/Criminal<br>Conduct | Pending |  |
|                                        |         |  |

# Hiring and Recruiting

#### November

- Vacancies 35
- In Background 67
- Hired 1 Compliance Consultant

#### **Recruitment Efforts**

- Job Fair at Rogers High School in Spokane
- Research and signed Billboard Contracts

# Training

#### Training Stats CYTD 2022

| Training Hours                                  | 1397.5 hours |  |
|-------------------------------------------------|--------------|--|
| November hours                                  | 203.5 hours  |  |
| Training Topics November 2022*