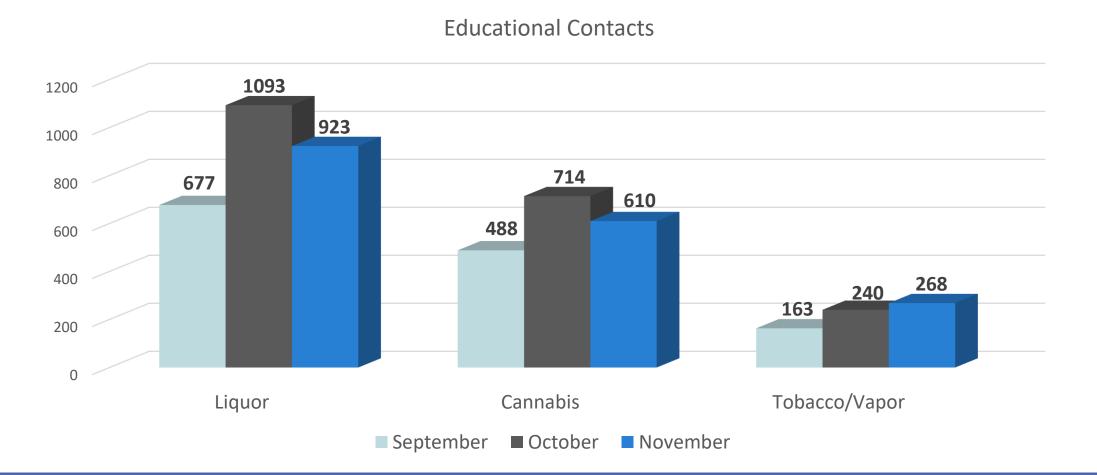

Washington State Liquor and Cannabis Board

# Enforcement and Education Data

NOVEMBER 2022

### Complaints CYTD 2022

| Industry      | No. of Complaints | Public Safety |
|---------------|-------------------|---------------|
| Liquor        | 1412              | 43%           |
| Cannabis      | 549               | 36%           |
| Tobacco/Vapor | 365               | 21%           |
| Total         | 2326              | 39%           |

Data runs from January-November 2022

#### Complaints

Number of Complaints by Unit



#### Education and Violations



#### Licensee Education



#### Education Contact Breakdown

Year to date



#### Licensee Education



#### November Education Topics



#### Violation Breakdown CYTD 2022



### NTC November 2022



### Administrative Violations Notices (AVN) November 2022



#### Warning Topics November 2022



#### Alternative Dispute Resolutions



#### Liquor Compliance: Youth Access



Compliance Checks — Compliance Rate

#### Delivery /Curbside Compliance: Youth Access



Compliance Checks ---Compliance Rate

#### Cannabis Compliance: Youth Access



Compliance Checks ---Compliance Rate

### Tobacco and Vapor Compliance: Youth Access



Compliance checks –

Compliance Rate



#### ID Checks: Youth Access



#### CHRI (Criminal History Records Information)





3<sup>rd</sup> QTR 237 renewals Oct-Nov 383 renewals

#### Top 5 Examiner Requests January-November 2022



#### FDA

| 4 <sup>th</sup> Quar