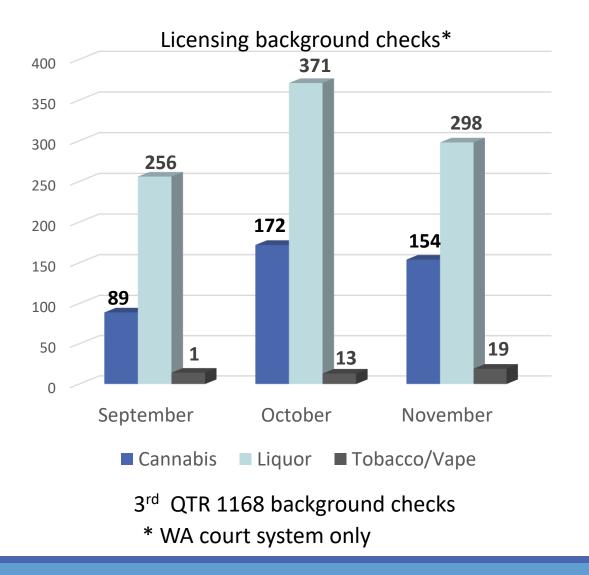

#### CHRI (Criminal History Records Information)

3<sup>rd</sup> QTR 237 renewals Oct-Nov 383 renewals