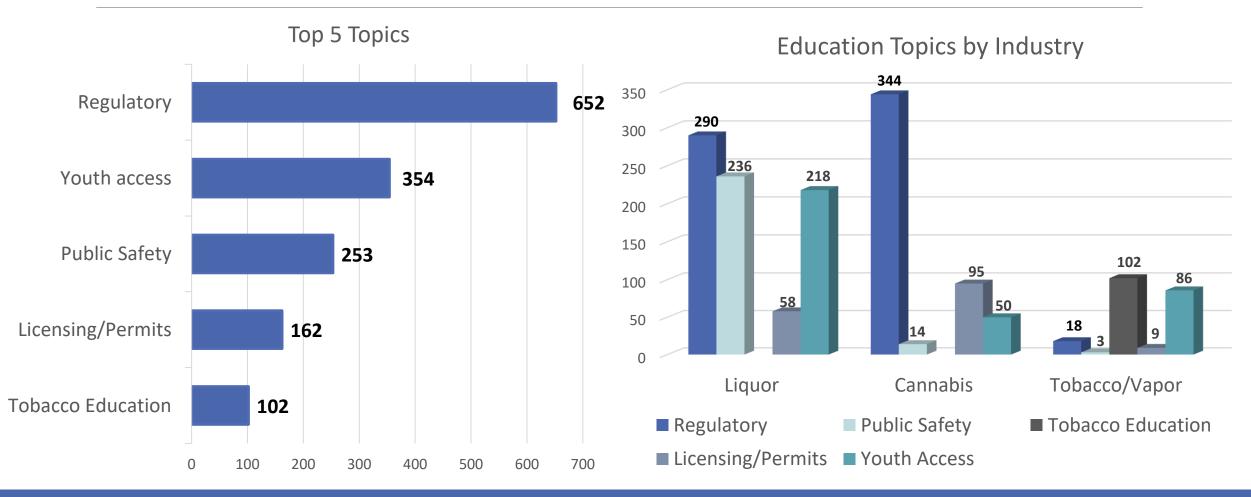

Washington State Liquor and Cannabis Board

# Enforcement and Education Data

NOVEMBER 2022

### Complaints CYTD 2022

| Industry      | No. of Complaints | Public Safety |
|---------------|-------------------|---------------|
| Liquor        | 1412              | 43%           |
| Cannabis      | 549               | 36%           |
| Tobacco/Vapor | 365               | 21%           |
| Total         | 2326              | 39%           |

Data runs from January-November 2022

#### Complaints

Number of Complaints by Unit



#### Education and Violations



#### Licensee Education



#### Education Contact Breakdown

Year to date



#### Licensee Education



#### November Education Topics



#### Violation Breakdown CYTD 2022



### NTC November 2022



### Administrative Violations Notices (AVN) November 2022



#### Warning Topics November 2022



#### Alternative Dispute Resolutions



#### Liquor Compliance: Youth Access



Compliance Checks — Compliance Rate

#### Delivery /Curbside Compliance: Youth Access



Compliance Checks ---Compliance Rate

#### Cannabis Compliance: Youth Access



Compliance Checks ---Compliance Rate

### Tobacco and Vapor Compliance: Youth Access



Compliance checks –

Compliance Rate



#### ID Checks: Youth Access



#### CHRI (Criminal History Records Information)





3<sup>rd</sup> QTR 237 renewals Oct-Nov 383 renewals

#### Top 5 Examiner Requests January-November 2022



#### FDA

| 4 <sup>th</sup> Quarter FDA Stats      |     |  |
|---