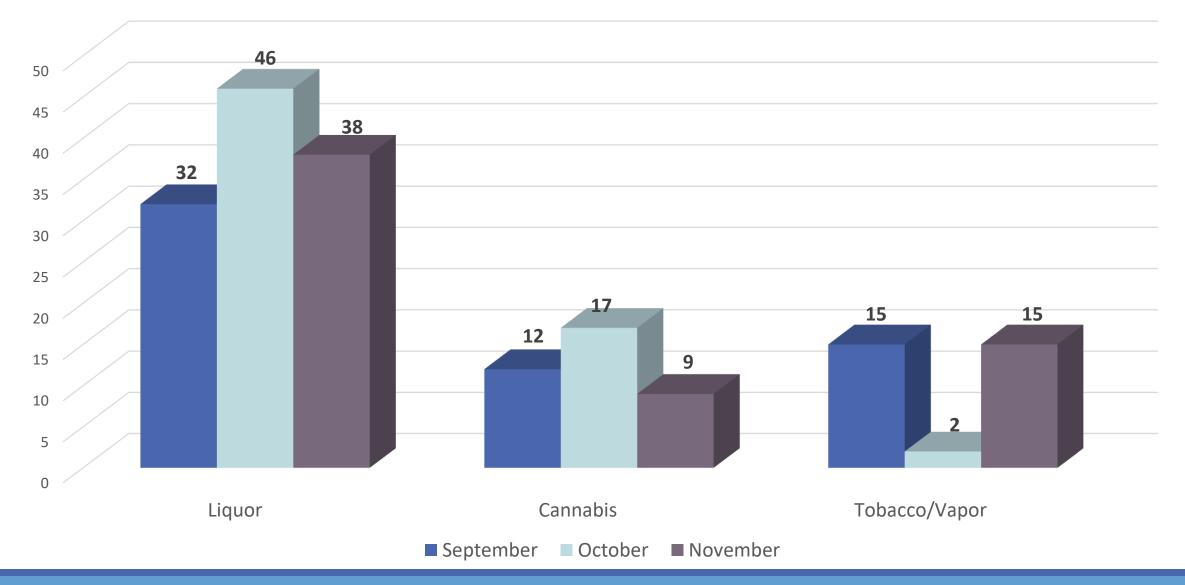

ember 2022

#### Complaints

Number of Complaints by Unit



#### Education and Violations



#### Licensee Education



#### Education Contact Breakdown

Year to date



#### Licensee Education



#### November Education Topics



#### Violation Breakdown CYTD 2022



### NTC November 2022



### Administrative Violations Notices (AVN) November 2022



#### Warning Topics November 2022



#### Alternative Dispute Resolutions



#### Liquor Compliance: Youth Access



Compliance Checks — Compliance Rate

#### Delivery /Curbside Compliance: Youth Access



Compliance Checks ---Compliance Rate

#### Cannabis Compliance: Youth Access



Compliance Checks ---Compliance Rate

### Tobacco and Vapor Compliance: Youth Access



Compliance checks –

Compliance Rate



#### ID Checks: Youth Access



#### CHRI (Criminal History Records Information)





3<sup>rd</sup> QTR 237 renewals Oct-Nov 383 renewals

#### Top 5 Examiner Requests January-November 2022



#### FDA

| 4 <sup>th</sup> Quarter FDA Stats      |     |  |
|----------------------------------------|-----|--|
| Total Number of Inspections            | 701 |  |
| Advertising & Labeling                 | 210 |  |
| Undercover buys attempts               | 491 |  |
| Violation referrals for sales to minor | 100 |  |
| Compliance rate                        | 80% |  |

#### Internal Affairs and Outcomes



| November 2022 Investigations           |         |  |
|----------------------------------------|---------|--|
| ΤΟΡΙϹ                                  | OUTCOME |  |
| Officer<br>Conduct/Criminal<br>Conduct | Pending |  |