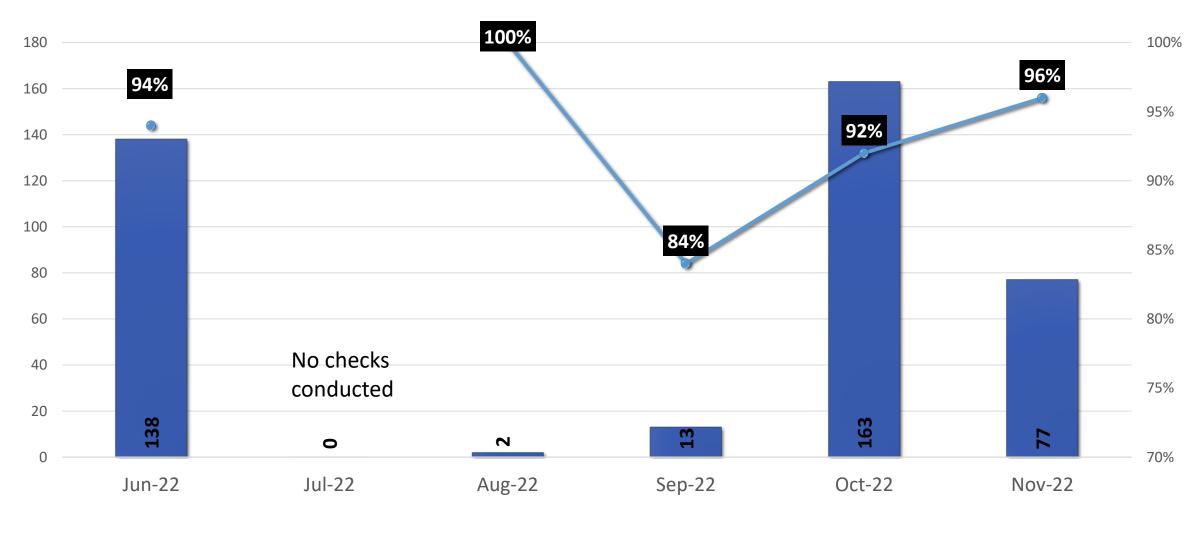

| 36%           |
| Tobacco/Vapor | 365               | 21%           |
| Total         | 2326              | 39%           |

Data runs from January-November 2022

#### Complaints

Number of Complaints by Unit



#### Education and Violations



#### Licensee Education



#### Education Contact Breakdown

Year to date



#### Licensee Education



#### November Education Topics



#### Violation Breakdown CYTD 2022



### NTC November 2022



### Administrative Violations Notices (AVN) November 2022



#### Warning Topics November 2022



#### Alternative Dispute Resolutions



#### Liquor Compliance: Youth Access



Compliance Checks — Compliance Rate

#### Delivery /Curbside Compliance: Youth Access



Compliance Checks ---Compliance Rate

#### Cannabis Compliance: Youth Access



Compliance Checks ---Compliance Rate

### Tobacco and Vapor Compliance: Youth Access



Compliance checks –

Compliance Rate



#### ID Checks: Youth Access



#### CHRI (Criminal History Records Information)





3<sup>rd</sup> QTR 237 renewals Oct-Nov 383 renewals

#### Top 5 Examiner Requests January-November 2022



#### FDA

| 4 <sup>th</sup> Quarter FDA Stats      |     |  |
|----------------------------------------|-----|--|
| Total Number of Inspections            | 701 |  |
| Advertising & Labeling                 | 210 |  |
| Undercover buys attempts               | 491 |  |
| Violation referrals for sales to minor | 100 |  |
| Compliance rate                        | 80% |  |

#### Internal Affairs and Outcomes



| November 2022 Investigations           |         |  |
|------