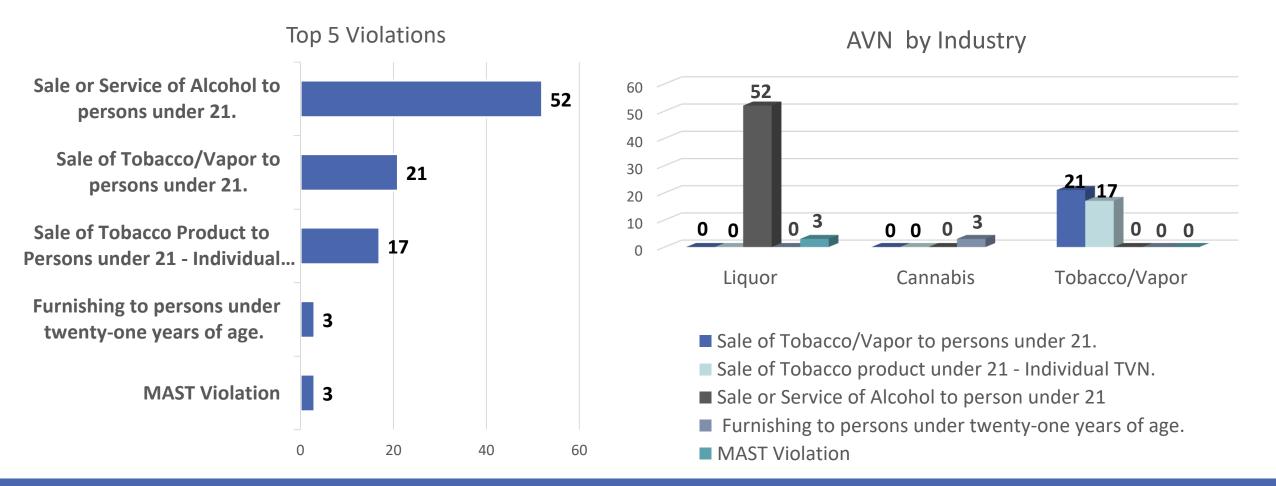

#### Violation Breakdown CYTD 2022

### Administrative Violations Notices (AVN) November 2022