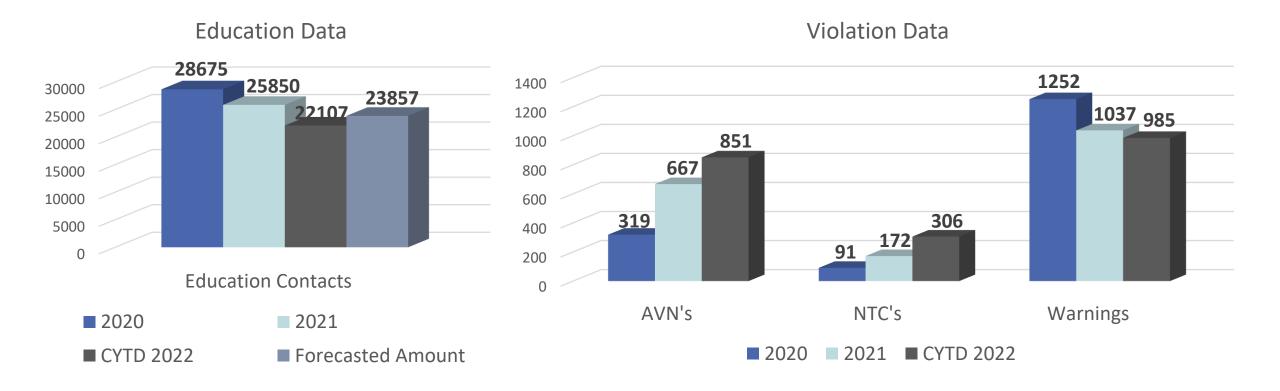

Washington State Liquor and Cannabis Board

# Enforcement and Education Data

NOVEMBER 2022

### Complaints CYTD 2022

| Industry      | No. of Complaints | Public Safety |
|---------------|-------------------|---------------|
| Liquor        | 1412              | 43%           |
| Cannabis      | 549               | 36%           |
| Tobacco/Vapor | 365               | 21%           |
| Total         | 2326              | 39%           |

Data runs from January-November 2022

#### Complaints

Number of Complaints by Unit



#### Education and Violations



#### Licensee Education



#### Education Contact Breakdown

Year to date



#### Licensee Education



#### November Education Topics



#### Violation Breakdown CYTD 2022



### NTC November 2022



### Administrative Violations Notices (AVN) November 2022



#### Warning Topics November 2022



#### Alternative Dispute Resolutions



#### Liquor Compliance: Youth Access



Compliance Checks — Compliance Rate

#### Delivery /Curbside Compliance: Youth Access



Compliance Checks ---Compliance Rate

#### Cannabis Compliance: Youth Access



Compliance Checks ---Compliance Rate

### Tobacco and Vapor Compliance: Youth Access



Compliance checks –

Compliance Rate



#### ID Checks: Youth Access



#### CHRI (Criminal History Records Information)





3<sup>rd</sup> QTR 237 renewals Oct-