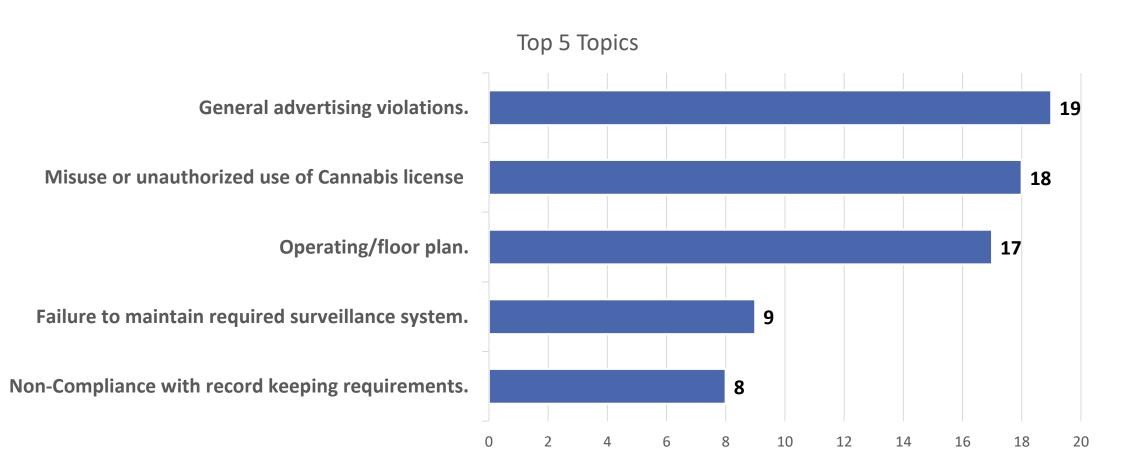

Washington State Liquor and Cannabis Board

# Enforcement and Education Data

NOVEMBER 2022

### Complaints CYTD 2022

| Industry      | No. of Complaints | Public Safety |
|---------------|-------------------|---------------|
| Liquor        | 1412              | 43%           |
| Cannabis      | 549               | 36%           |
| Tobacco/Vapor | 365               | 21%           |
| Total         | 2326              | 39%           |

Data runs from January-November 2022

#### Complaints

Number of Complaints by Unit



#### Education and Violations



#### Licensee Education



#### Education Contact Breakdown

Year to date



#### Licensee Education



#### November Education Topics



#### Violation Breakdown CYTD 2022



### NTC November 2022



### Administrative Violations Notices (AVN) November 2022



#### Warning Topics November 2022



#### Alternative Dispute Resolutions



#### Liquor Compliance: Youth Access



Compliance Checks — Compliance Rate

#### Delivery /Curbside Compliance: Youth Access



Compliance Checks ---Compliance Rate

#### Cannabis Compliance: Youth Access



Compliance Checks ---Compliance Rate

### Tobacco and Vapor Compliance: Youth Access



Compliance checks –

Compliance Rate



#### ID Checks: Youth Access



#### CHRI (Criminal History Records Information)





3<sup>rd</sup> QTR 237 renewals Oct-Nov 383 renewals

#### Top 5 Examiner Requests January-November 2022



#### FDA

| 4 <sup>th</sup> Quarter FDA Stats      |     |  |
|----------------------------------------|-----|--|
| Total Number