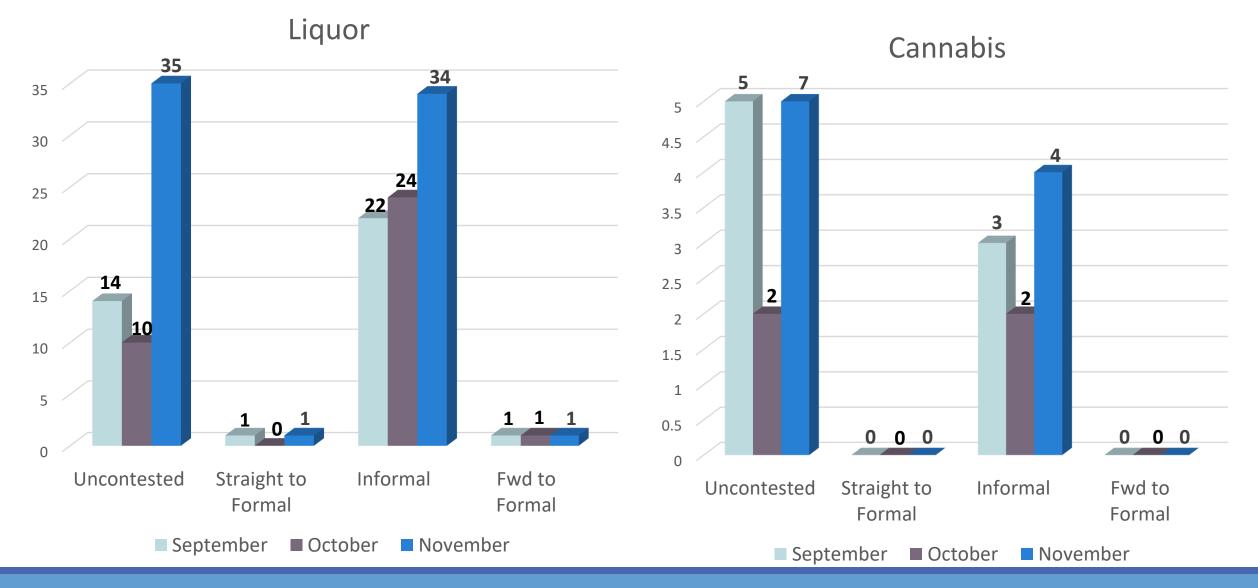

laints CYTD 2022

| Industry      | No. of Complaints | Public Safety |
|---------------|-------------------|---------------|
| Liquor        | 1412              | 43%           |
| Cannabis      | 549               | 36%           |
| Tobacco/Vapor | 365               | 21%           |
| Total         | 2326              | 39%           |

Data runs from January-November 2022

#### Complaints

Number of Complaints by Unit



#### Education and Violations



#### Licensee Education



#### Education Contact Breakdown

Year to date



#### Licensee Education



#### November Education Topics



#### Violation Breakdown CYTD 2022



### NTC November 2022



### Administrative Violations Notices (AVN) November 2022



#### Warning Topics November 2022



#### Alternative Dispute Resolutions



#### Liquor Compliance: Youth Access



Compliance Checks — Compliance Rate

#### Delivery /Curbside Compliance: Youth Access



Compliance Checks ---Compliance Rate

#### Cannabis Compliance: Youth Access



Compliance Checks ---Compliance Rate

### Tobacco and Vapor Compliance: Youth Access



Compliance checks –

Compliance Rate



#### ID Checks: Youth Access



#### CHRI (Criminal History Records Information)





3<sup>rd</sup> QTR 237 renewals Oct-Nov 383 renewals

#### Top 5 Examiner Requests January-November 2022



#### FDA

| 4 <sup>th</sup> Quarter FDA Stats      |     |  |
|----------------------------------------|-----|--|
| Total Number of Inspections            | 701 |  |
| Advertising & Labeling                 | 210 |  |
| Undercover buys attempts               | 491 |