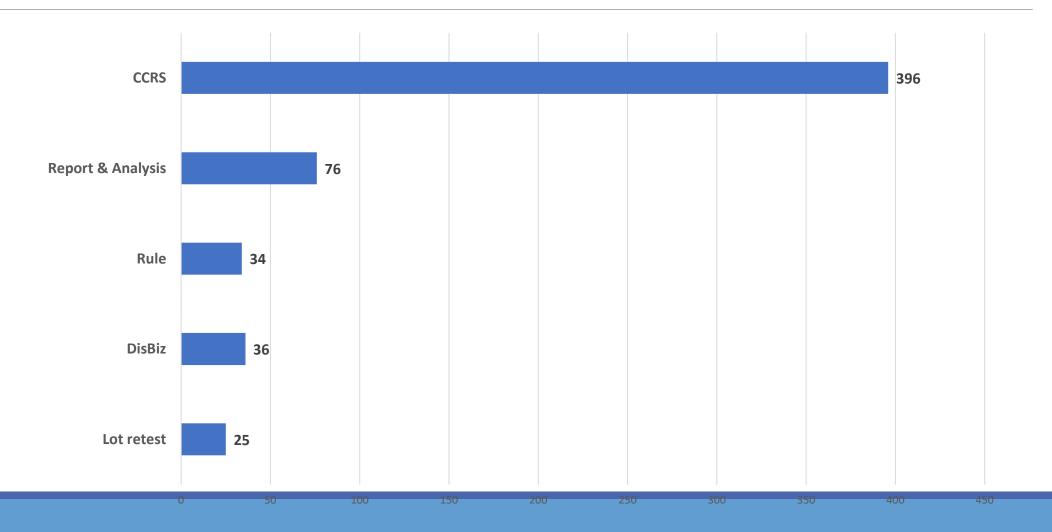

date



#### Licensee Education



#### November Education Topics



#### Violation Breakdown CYTD 2022



### NTC November 2022



### Administrative Violations Notices (AVN) November 2022



#### Warning Topics November 2022



#### Alternative Dispute Resolutions



#### Liquor Compliance: Youth Access



Compliance Checks — Compliance Rate

#### Delivery /Curbside Compliance: Youth Access



Compliance Checks ---Compliance Rate

#### Cannabis Compliance: Youth Access



Compliance Checks ---Compliance Rate

### Tobacco and Vapor Compliance: Youth Access



Compliance checks –

Compliance Rate



#### ID Checks: Youth Access



#### CHRI (Criminal History Records Information)





3<sup>rd</sup> QTR 237 renewals Oct-Nov 383 renewals

#### Top 5 Examiner Requests January-November 2022



#### FDA

| 4 <sup>th</sup> Quarter FDA Stats      |     |  |
|----------------------------------------|-----|--|
| Total Number of Inspections            | 701 |  |
| Advertising & Labeling                 | 210 |  |
| Undercover buys attempts               | 491 |  |
| Violation referrals for sales to minor | 100 |  |
| Compliance rate                        | 80% |  |

#### Internal Affairs and Outcomes



| November 2022 Investigations           |         |  |
|----------------------------------------|---------|--|
| ΤΟΡΙϹ                                  | OUTCOME |  |
| Officer<br>Conduct/Criminal<br>Conduct | Pending |  |
|                                        |         |  |

# Hiring and Recruiting

#### November

- Vacancies 35
- In Background 67
- Hired 1 Compliance Consultan