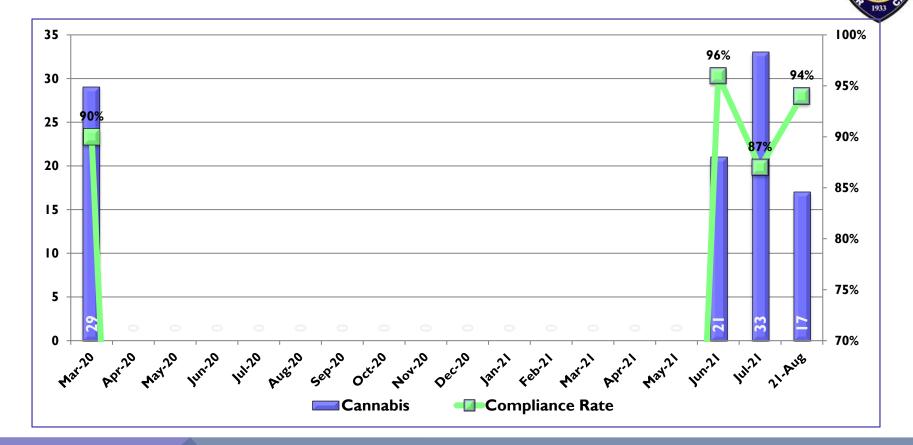

## **CANNABIS COMPLIANCE CHECKS**

PREVENT YOUTH ACCESS: Compliance checks restarted in May 2021