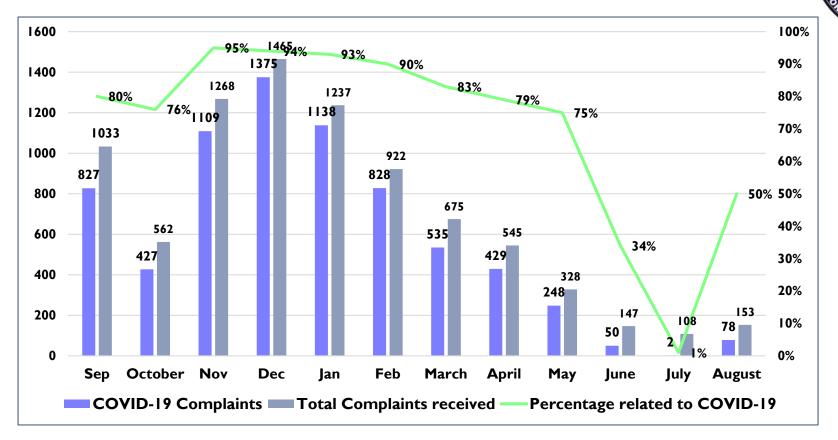

## **COVID-19 COMPLAINTS**

 COVID -19 safety/health complaints have been on a steady decline since a high in December 2020, but have increased after the latest mandate.

#### Summary

 There were 153 complaints logged with enforcement in the month of August

August 2021

- There were 39 complaints against the cannabis industry, 36 in liquor, and 10 in tobacco/vapor.
- 50% of complaints were COVID-19 related

- COVID-19 complaints have reemerged as the number one compliant
- Met goal of 95% of complaints closed out within 60 days

| Days  | Closed |
|-------|--------|
| 1-10  | 45 %   |
| 11-30 | ١5%    |
| 31-60 | 36%    |
| 60+   | 4%     |
|       |        |