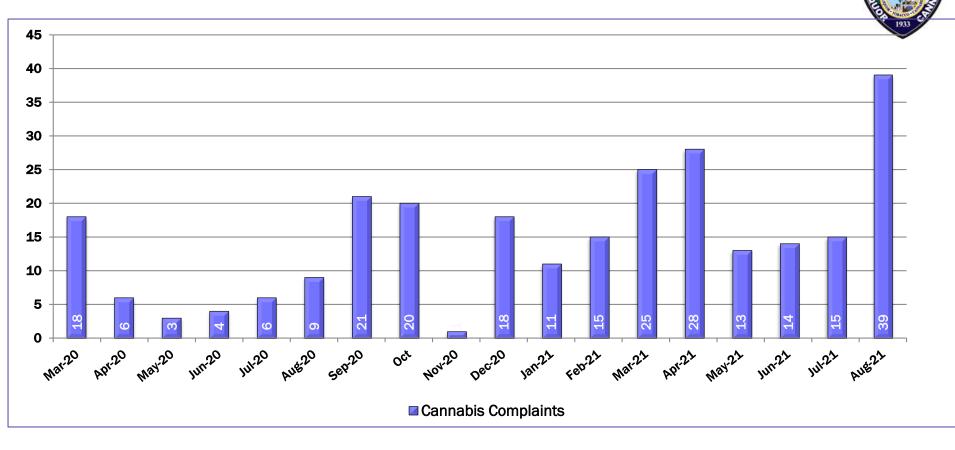

## **CANNABIS COMPLAINTS**

COVID-19 safety/health complaints are not included in the data

#### Summary

 There were 153 complaints logged with enforcement in the month of August

August 2021

- There were 39 complaints against the cannabis industry, 36 in liquor, and 10 in tobacco/vapor.
- 50% of complaints were COVID-19 related