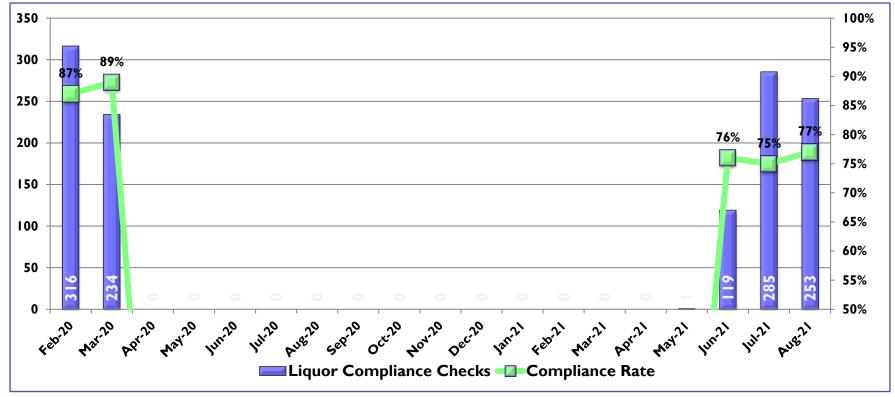

## LIQUOR COMPLIANCE CHECKS

PREVENTYOUTH ACCESS: Compliance checks restarted in May 2021