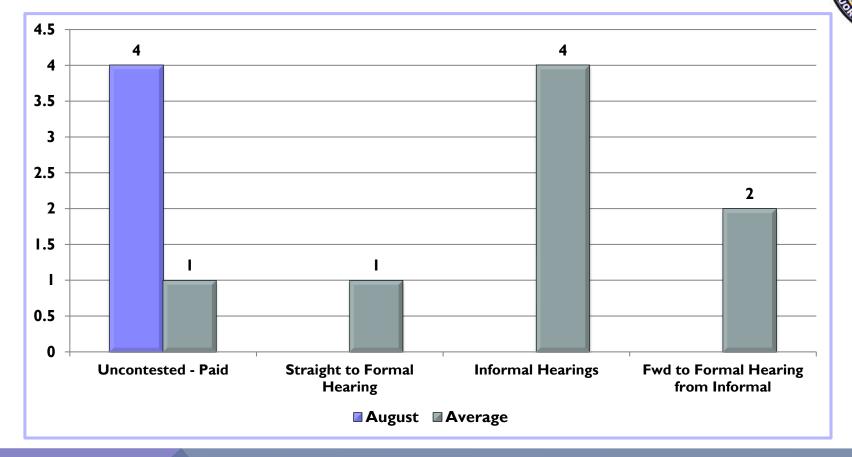

n the data

## LIQUOR COMPLAINTS



COVID-19 safety/health complaints are not included in the data

## **TOBACCO COMPLAINTS**



COVID-19 safety/health complaints are not included in the data

## **COVID-19 COMPLAINTS**



 COVID -19 safety/health complaints have been on a steady decline since a high in December 2020, but have increased after the latest mandate.

#### **AVNS ISSUED**



13% of businesses had a repeat violation in the last12 months (due in part to businesses getting multiple COVID-19 violations)

Division goal is 5%

| August        | AVNs |
|---------------|------|
| Liquor        | 69   |
| Tobacco/Vapor | 17   |
| Cannabis      | 4    |



# ALTERNATIVE DISPUTE RESOLUTION (ADR) LIQUOR



Hearings scheduled two weeks out

## ALTERNATIVE DISPUTE RESOLUTION (ADR) CANNABIS



П

## LIQUOR COMPLIANCE CHECKS





PREVENTYOUTH ACCESS: Compliance checks restarted in May 2021

## **CANNABIS COMPLIANCE CHECKS**



PREVENT YOUTH ACCESS: Compliance checks restarted in May 2021



## **TOBACCO AND VAPOR COMPLIANCE CHECKS**



PREVENTYOUTH ACCESS: Compliance checks restarted in May 2021

## LIQUOR PREMISES CHECKS



Division goal is 100% of licensees visited within two years.
Retail and MIVV: 18,184 locations

|        | l Year | 2 Years |
|--------|--------|---------|
| Liquor | 62%    | 86%     |



## **CANNABIS PREMISES CHECKS**



Division goal is 100% of licensees visited within two years

|          | l Year | 2 Years |
|----------|--------|---------|
| Cannabis | 75%    | 99%     |

16

## **TOBACCO/VAPOR PREMISES CHECKS**



## **ADMIN/FIELD HOURS**





# ACC