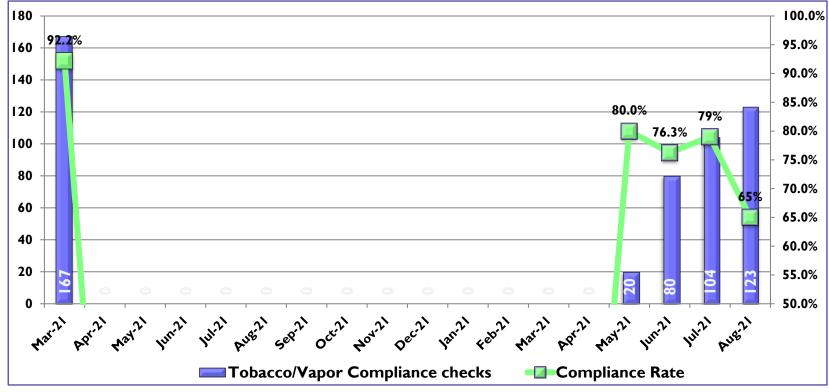

## **TOBACCO AND VAPOR COMPLIANCE CHECKS**

PREVENTYOUTH ACCESS: Compliance checks restarted in May 2021