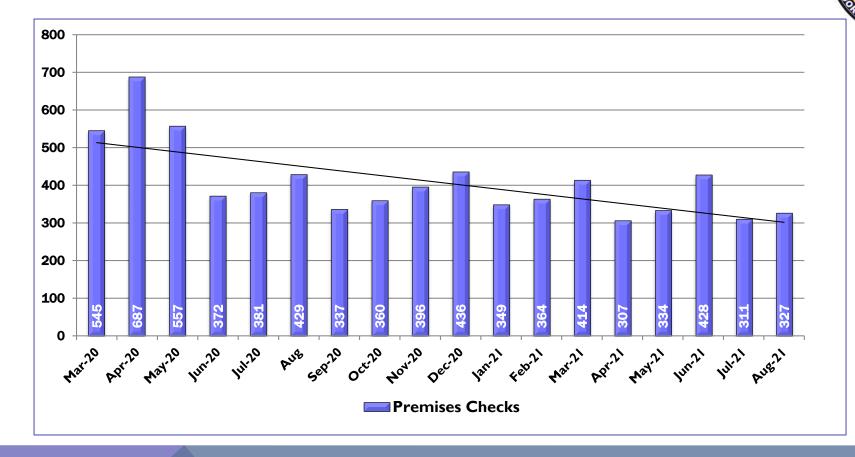

## LIQUOR COMPLIANCE CHECKS

PREVENTYOUTH ACCESS: Compliance checks restarted in May 2021

## LIQUOR PREMISES CHECKS

Division goal is 100% of licensees visited within two years.
Retail and MIVV: 18,184 locations

|        | l Year | 2 Years |
|--------|--------|---------|
| Liquor | 62%    | 86%     |