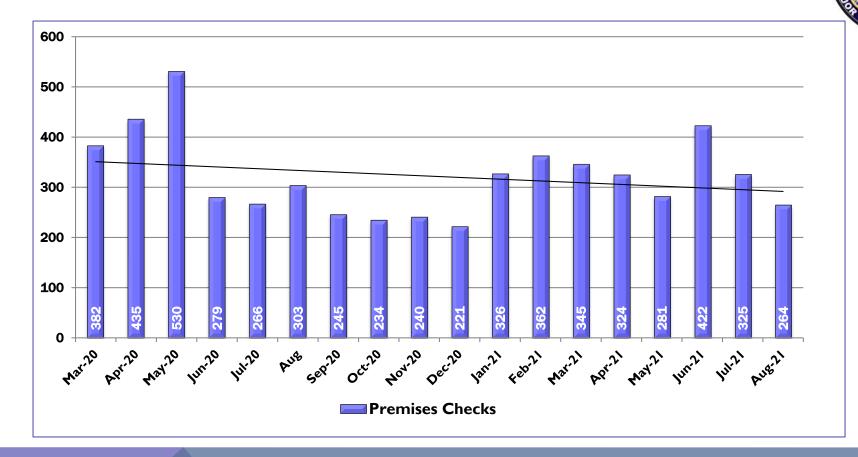

|
|---------------|------|
| Liquor        | 69   |
| Tobacco/Vapor | 17   |
| Cannabis      | 4    |



# ALTERNATIVE DISPUTE RESOLUTION (ADR) LIQUOR



Hearings scheduled two weeks out

## ALTERNATIVE DISPUTE RESOLUTION (ADR) CANNABIS



П

## LIQUOR COMPLIANCE CHECKS





PREVENTYOUTH ACCESS: Compliance checks restarted in May 2021

## **CANNABIS COMPLIANCE CHECKS**



PREVENT YOUTH ACCESS: Compliance checks restarted in May 2021



## **TOBACCO AND VAPOR COMPLIANCE CHECKS**



PREVENTYOUTH ACCESS: Compliance checks restarted in May 2021

## LIQUOR PREMISES CHECKS



Division goal is 100% of licensees visited within two years.
Retail and MIVV: 18,184 locations

|        | l Year | 2 Years |
|--------|--------|---------|
| Liquor | 62%    | 86%     |



## **CANNABIS PREMISES CHECKS**



Division goal is 100% of licensees visited within two years

|          | l Year | 2 Years |
|----------|--------|---------|
| Cannabis | 75%    | 99%     |

16

## **TOBACCO/VAPOR PREMISES CHECKS**



## **ADMIN/FIELD HOURS**





# ACCOMPLISHMENTS



- Partnership: Working closely with other Divisions to ensure the best outcomes for the Agency and our industries. Director's lunch. Partnership examples: CCRS transition and planning, licensing division meeting, Joint Quarterly Marijuana Licensing and Enforcement, Federal Draft Bill Discussion
- Promotions: 2 LT promotions for Larissa Sigman and EP Hackenberg
- Vacancies: Partnered with HR and finance to fill an HRC3 position in HR to work with E&E to fill vacancies.
- Examiners Transition: Detailed planning meetings, final project charte