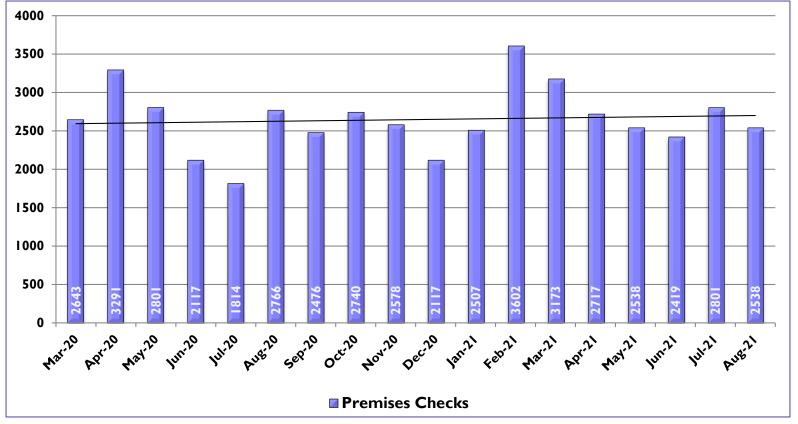

## **CANNABIS PREMISES CHECKS**

Division goal is 100% of licensees visited within two years

|          | l Year | 2 Years |
|----------|--------|---------|
| Cannabis | 75%    | 99%     |

16