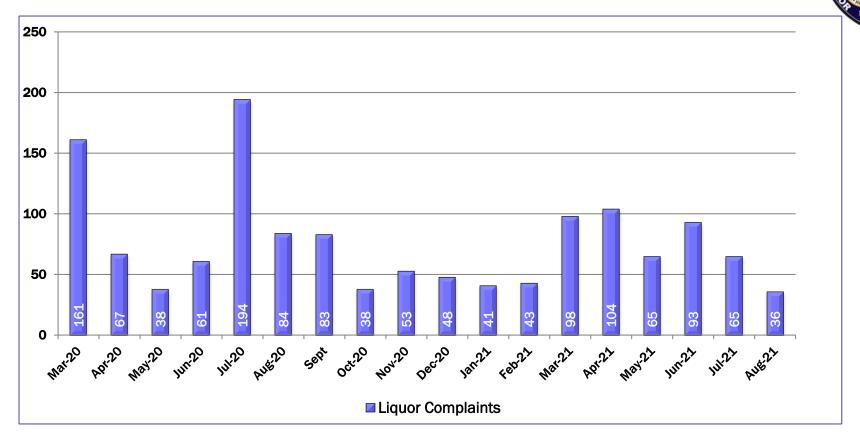

## LIQUOR COMPLAINTS

COVID-19 safety/health complaints are not included in the data

#### Summary

 There were 153 complaints logged with enforcement in the month of August

August 2021

- There were 39 complaints against the cannabis industry, 36 in liquor, and 10 in tobacco/vapor.
- 50% of complaints were COVID-19 related