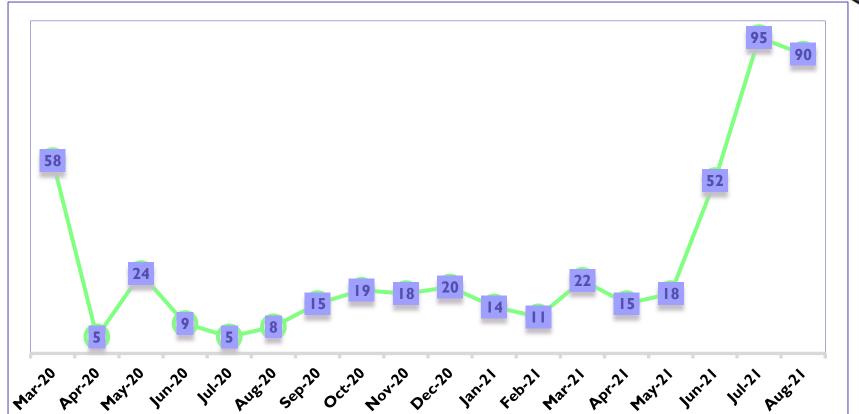

## **COVID-19 COMPLAINTS**

 COVID -19 safety/health complaints have been on a steady decline since a high in December 2020, but have increased after the latest mandate.