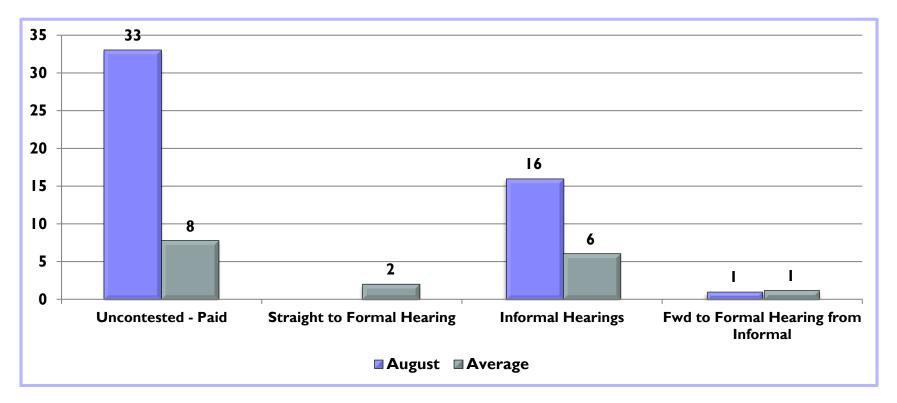

ys

## **CANNABIS COMPLAINTS**



COVID-19 safety/health complaints are not included in the data

## LIQUOR COMPLAINTS



COVID-19 safety/health complaints are not included in the data

## **TOBACCO COMPLAINTS**



COVID-19 safety/health complaints are not included in the data

## **COVID-19 COMPLAINTS**



 COVID -19 safety/health complaints have been on a steady decline since a high in December 2020, but have increased after the latest mandate.

#### **AVNS ISSUED**



13% of businesses had a repeat violation in the last12 months (due in part to businesses getting multiple COVID-19 violations)

Division goal is 5%

| August        | AVNs |
|---------------|------|
| Liquor        | 69   |
| Tobacco/Vapor | 17   |
| Cannabis      | 4    |



# ALTERNATIVE DISPUTE RESOLUTION (ADR) LIQUOR



Hearings scheduled two weeks out

## ALTERNATIVE DISPUTE RESOLUTION (ADR) CANNABIS



П

## LIQUOR COMPLIANCE CHECKS





PREVENTYOUTH ACCESS: Compliance checks restarted in May 2021

## **CANNABIS COMPLIANCE CHECKS**



PREVENT YOUTH ACCESS: Compliance checks restarted in May 2021



## **TOBACCO AND VAPOR COMPLIANCE CHECKS**



PREVENTYOUTH ACCESS: Compliance checks restarted in May 2021

## LIQUOR PREMISES CHECKS



Division goal is 100% of licensees visited within two years.
Retail and MIVV: 18,184 locations

|        | l Year | 2 Years |
|--------|--------|---------|
| Liquor | 62%    | 86%     |



## **CANNABIS PREMISES CHECKS**



Division goal is 100% of licensees visited within two years

|          | l Year | 2 Years |
|----------|--------|---------|
| Cannabis | 75%    | 99%