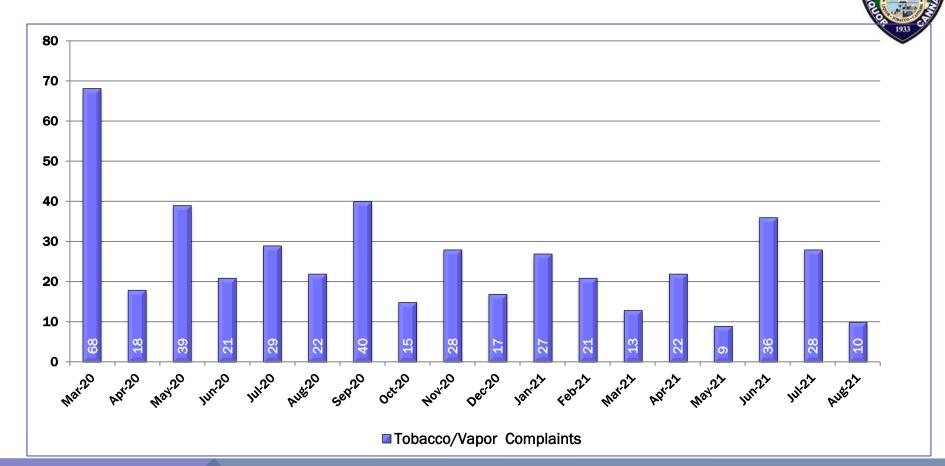

## **TOBACCO COMPLAINTS**

COVID-19 safety/health complaints are not included in the data

#### Summary

 There were 153 complaints logged with enforcement in the month of August

August 2021

- There were 39 complaints against the cannabis industry, 36 in liquor, and 10 in tobacco/vapor.
- 50% of complaints were COVID-19 related