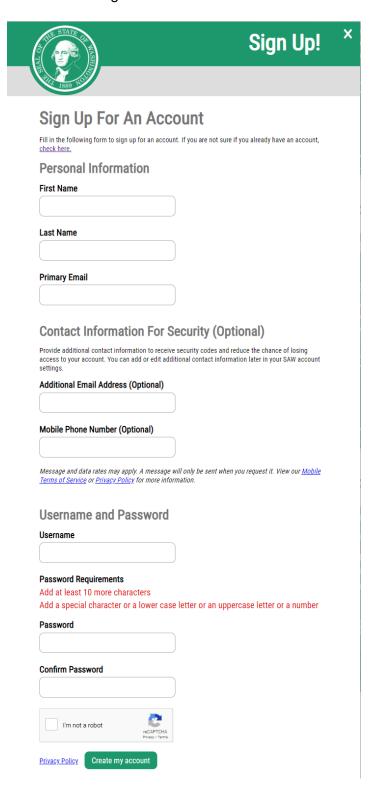

#### **Creating an Account:**

Step 2: Once you have selected the 'SIGN UP!' button, you will be asked to enter your personal information which will include a username and password. You will want to remember your username and password for future log-on.