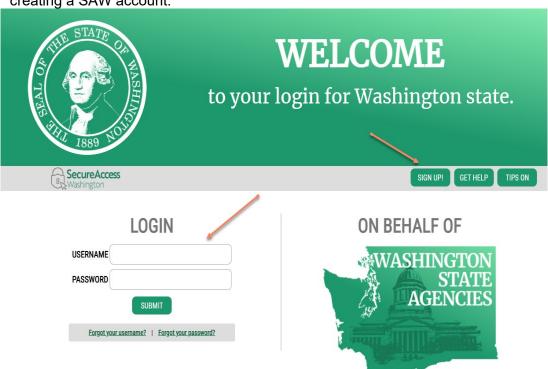

### Logging into SAW:

Step 1: Navigate to <a href="https://cannabisreporting.lcb.wa.gov">https://cannabisreporting.lcb.wa.gov</a> (do not log directly into SAW). This will automatically redirect you to Secure Access Washington (SAW), where you will either:

- Sign into your active SAW account
  - o Enter Username and Password
    - This will then redirect you back to the CCRS Portal.

#### Or

 Create a new account by selecting the 'SIGN UP!' button. Follow the steps below when creating a SAW account.

 NOTE: If you have previously had a SAW account but don't remember your username or password, you will be able to reset them on the welcome screen shown above.