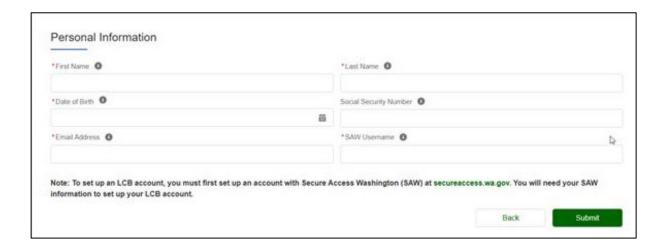

## Portal registration instructions if you have not done business with the LCB before:

 When asked if you have done business with the LCB before, click No.

- 2. On the next page, you will need to:
  - a. Enter your First Name, Last Name, and Date of Birth.
  - b. Enter your **SAW Username** and **Email Address**.
  - c. Click on Submit.

3. You can now return to the Portal login page and click **SAW Sign-In**.

If you have any technical issues when creating a LCB Portal account, please call the LCB Service Desk at 360-664-1776.