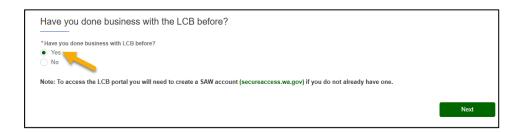

# Portal registration instructions for current licensees, or applicants who have applied through Department of Revenue (DOR) Business Licensing:

1. You will be asked if you have done business with the LCB before. Click **Yes**.