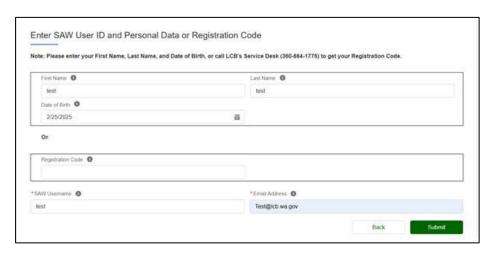

- 2. On the next page, you will need to:
  - a. Enter your First Name, Last Name, and Date of Birth.
  - b. Enter your **SAW Username** and **Email Address**.
  - c. Click on Submit.

3. You will get a confirmation message that you have successfully created your LCB Portal account. You can now return to the Portal login page and click **SAW Sign-In**.

If you got an error message after you clicked **Submit**, please call the LCB Service Desk 360-664-1776 to get a Registration Code. You can then finish the registration again using the code.