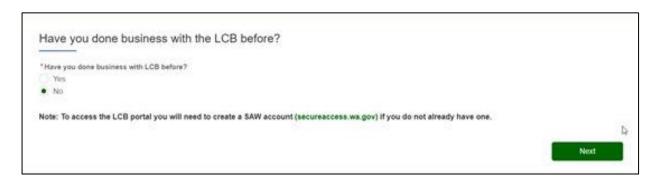

## Portal registration instructions if you have not done business with the LCB before:

 When asked if you have done business with the LCB before, click No.

- 2. On the next page, you will need to:
  - a. Enter your First Name, Last Name, and Date of Birth.
  - b. Enter your **SAW Username** and **Email Address**.
  - c. Click on Submit.