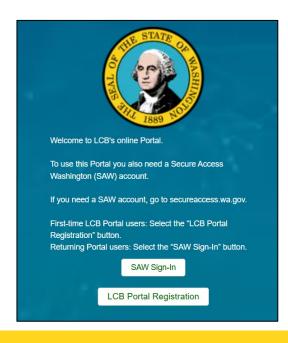

## Creating a Portal Account

To access the LCB Portal, click **Log in** at the top of the page.

To use the LCB Portal, you also need a Secure Access Washington (SAW) account.

If you do not have a SAW account, please click <u>here</u>.

On the Portal homepage you will see two options:

- SAW Sign-In
- LCB Portal Registration

Click **LCB Portal Registration** to create an account.

If you have problems setting up your account or with SAW's single signon, contact WaTech at (360) 586-1000 or <a href="mailto:support@watech.wa.gov">support@watech.wa.gov</a>.