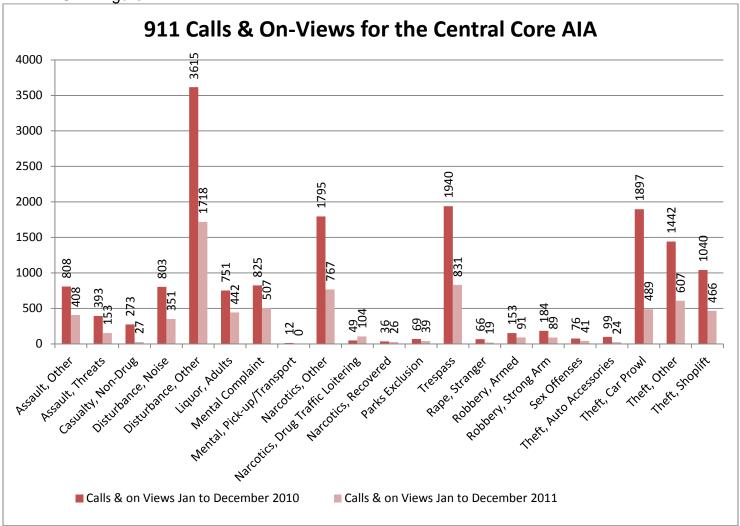

SPD Figure 1

## 911calls & on views Central Core AIA Description

SPD figure 1 show 911 calls and SPD officer On-Views in the Central Core AIA for selected categories of crimes, all of which were street level offenses that involved some chronic public inebriants. Three of these offenses, adult liquor violations, park exclusions and trespass are often related to chronic public inebriants. Adult liquor violations declined from 751 incidents in the 2010 time period to 442 incidents in 2011, a reduction of 41%. Park exclusions declined from 69 incidents in 2010 to 39 incidents in 2011, a reduction of 43% in that time period. Trespass violations declined from 1940 incidents in the 2010 to 831 incidents in 2011, a reduction of 57% in that time period.

The purpose in stating the reduction percentage here is to demonstrate that there is a decrease number of CPI related offenses throughout 2010 to 2011.

SPD Figure 2