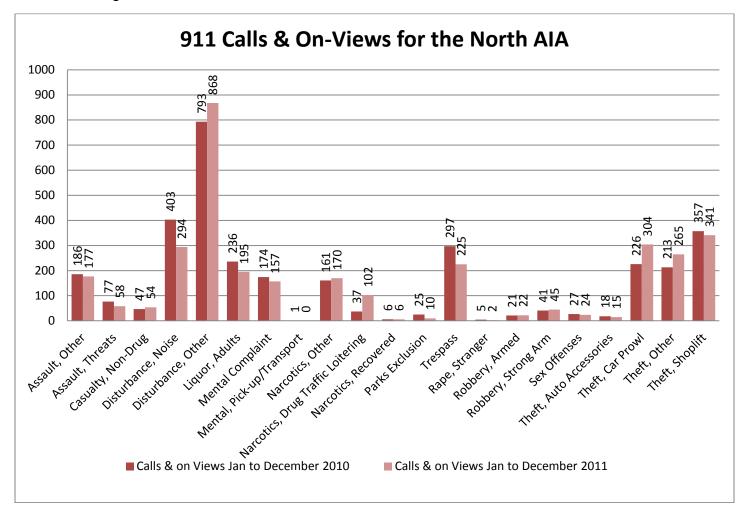

## 911 calls & on views North AIA Description

SPD Figure 2 shows 911 calls and SPD officer On-Views in the North AIA for selected categories of crimes, all of which are street level offenses that involve some chronic public inebriants. Three of these offenses, adult liquor violations, park exclusions and trespass were often related to chronic public inebriants. Adult liquor violations declined from 235 incidents in 2010 to 195 incidents in 2011, a reduction of 17% in that time period. Parks exclusions declined from 25 incidents in 2010 to 10 incidents in 2011, a reduction of 60% in that time period. Trespass violations declined from 297 incidents in 2010 to 225 incidents in 2011, a reduction of 24% in that time period.

The purpose in stating the reduction percentage here is to demonstrate that there is a decrease number of CPI related offenses throughout 2010 to 2011.